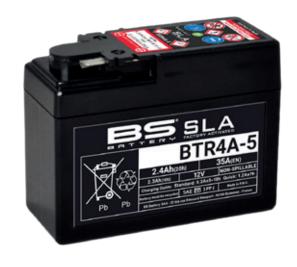

# REF BTR4A-5

12v VOLTAGE - v

35A CCA - A (EN)

2.4Ah CAPACITY - Ah (20Hr)

2.3Ah CAPACITY - Ah (10Hr)