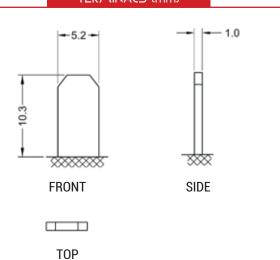

signed according to AGM technology (Absorbed acid)
- VRLA battery type
- Activated and pre-charged batteries
- Homologated by OEM

#### **FEATURES**

- AGM construction (Absorbed Glass Material)
- VRLA battery (Valve Regulated Lead Acid)
- Factory activated
- Environmentally friendly, spillproof design
- Multi-positional fitment
- Absolutely Maintenance free
- Sealed, no gas emission through venting hole (under normal operation)
- · Ready & Easy to use
- · No acid handling Very safe
- · Increased power & Extended life
- · Extreme vibration resistance

#### **DIMENSIONS**

Length (A): Width (B): Container height: Total height (C): 113mm ±2mm 48mm ±2mm 85mm ±2mm 85mm ±2mm



#### UPGRADE FOR

MF BTR4A-BS

WEIGHT

Battery (with acid):

Approx 0.96kg

## MOUNTING ANGLE



#### TERMINALS (mm)