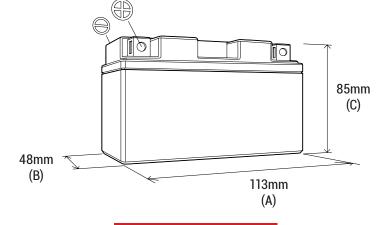

#### **DIMENSIONS**

Length (A): Width (B): Container height: Total height (C): 113mm ±2mm 48mm ±2mm 85mm ±2mm 85mm ±2mm