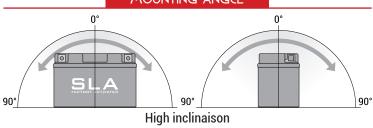

## **TECHNOLOGY**

- Designed according to AGM technology (Absorbed acid)
- VRLA battery type
- Activated and pre-charged batteries
- Homologated by OEM

#### **FEATURES**

- AGM construction (Absorbed Glass Material)
- VRLA battery (Valve Regulated Lead Acid)
- Factory activated
- Environmentally friendly, spillproof design
- Multi-positional fitment
- Absolutely Maintenance free
- Sealed, no gas emission through venting hole (under normal operation)
- · Ready & Easy to use
- · No acid handling Very safe
- · Increased power & Extended life
- · Extreme vibration resistance

#### **DIMENSIONS**

Length (A): Width (B): Container height: Total height (C): 113mm ±2mm 48mm ±2mm 85mm ±2mm 85mm ±2mm



#### UPGRADE FOR

MF BTR4A-BS

WEIGHT

Battery (with acid):

Approx 0.96kg

## MOUNTING ANGLE



#### TERMINALS (mm)