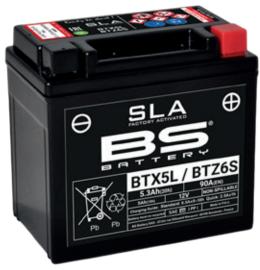

# REF BTX5L/BTZ6S

# UPGRADE FOR

MF BTZ6S-BS; BTX5L-BS

WEIGHT

Battery (with acid):

Approx 1.80kg

#### **DIMENSIONS**

Length (A): Width (B): Container height: Total height (C):

113mm ±2mm 70mm ±2mm 105mm ±2mm

105mm ±2mm