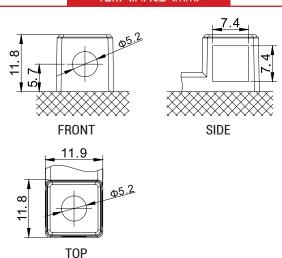

to AGM technology (Absorbed acid)
- VRLA battery type
- Activated and pre-charged batteries
- Homologated by OEM

#### **FEATURES**

- AGM construction (Absorbed Glass Material)
- VRLA battery (Valve Regulated Lead Acid)
- Factory activated
- Environmentally friendly, spillproof design
- Multi-positional fitment
- **Absolutely Maintenance free**
- Sealed, no gas emission through venting hole (under normal operation)
- · Ready & Easy to use
- · No acid handling Very safe
- · Increased power & Extended life
- Extreme vibration resistance

# UPGRADE FOR

MF BTZ6S-BS; BTX5L-BS

WEIGHT

Battery (with acid):

Approx 1.80kg

### MOUNTING ANGLE





#### **DIMENSIONS**

Length (A): Width (B): Container height: Total height (C):

113mm ±2mm 70mm ±2mm 105mm ±2mm

105mm ±2mm



#### TERMINALS (mm)