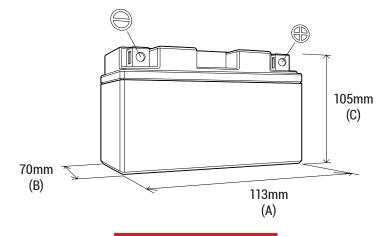

#### **DIMENSIONS**

Length (A): Width (B): Container height: Total height (C):

113mm ±2mm 70mm ±2mm 105mm ±2mm

105mm ±2mm