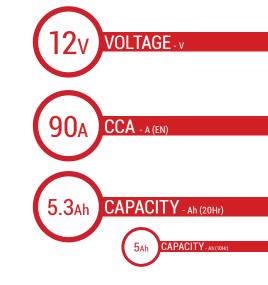

# UPGRADE FOR

MF BTZ6S-BS; BTX5L-BS

WEIGHT

Battery (with acid):

Approx 1.80kg