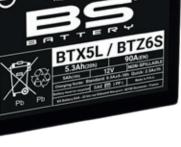

# REF BTX5L/BTZ6S

# UPGRADE FOR

MF BTZ6S-BS; BTX5L-BS

WEIGHT

Battery (with acid):

Approx 1.80kg