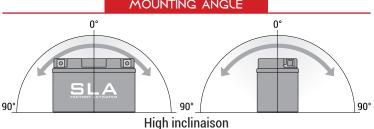

# BATTERY DATA SHEET







**SLA | READY TO START** 

# REF BTX5L/BTZ6S





# **TECHNOLOGY**

- Designed according to AGM technology (Absorbed acid)
- VRLA battery type
- Activated and pre-charged batteries
- Homologated by OEM

#### **FEATURES**

- AGM construction (Absorbed Glass Material)
- VRLA battery (Valve Regulated Lead Acid)
- Factory activated
- Environmentally friendly, spillproof design
- Multi-positional fitment
- **Absolutely Maintenance free**
- Sealed, no gas emission through venting hole (under normal operation)
- · Ready & Easy to use
- · No acid handling Very safe
- · Increased power & Extended life
- Extreme vibration resistance

# UPGRADE FOR

MF BTZ6S-BS; BTX5L-BS

WEIGHT

Battery (with acid):

Approx 1.80kg

### MOUNTING ANGLE





#### **DIMENSIONS**

Length (A): Width (B): Container height: Total height (C):

113mm ±2mm 70mm ±2mm 105mm ±2mm

105mm ±2mm



#### TERMINALS (mm)