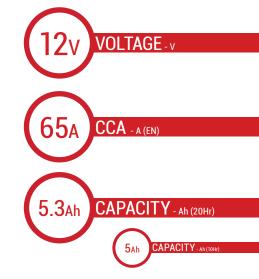

# BATTERY DATA SHEET







## **SLA** | READY TO START

# REF BB5L-B





#### **TECHNOLOGY**

- Designed according to AGM technology (Absorbed acid)
- VRLA battery type
- Activated and pre-charged batteries
- Homologated by OEM

#### **FEATURES**

- AGM construction (Absorbed Glass Material)
- VRLA battery (Valve Regulated Lead Acid)
- Factory activated
- · Environmentally friendly, spillproof design
- Multi-positional fitment
- · Absolutely Maintenance free
- Sealed, no gas emission through venting hole (under normal operation)
- · Ready & Easy to use
- · No acid handling Very safe
- · Increased power & Extended life
- Extreme vibration resistance

### UPGRADE FOR

**DRY** BB5L-B; 12N5-3B

WEIGHT

Battery (with acid):

Approx 2.00kg

#### MOUNTING ANGLE



#### **DIMENSIONS**

Length (A): Width (B): Container height: Total height (C): 120mm ±2mm 60mm ±2mm 13