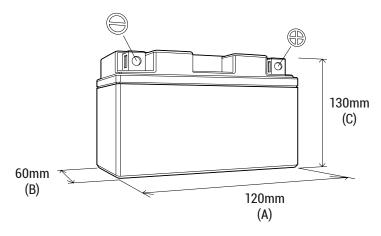

#### **DIMENSIONS**

Length (A): Width (B): Container height: Total height (C): 120mm ±2mm 60mm ±2mm 130mm ±2mm 130mm ±2mm