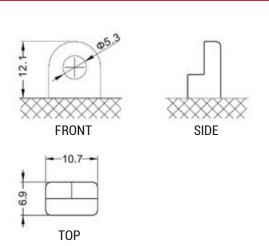

to AGM technology (Absorbed acid)
- VRLA battery type
- Activated and pre-charged batteries
- Homologated by OEM

#### **FEATURES**

- AGM construction (Absorbed Glass Material)
- VRLA battery (Valve Regulated Lead Acid)
- Factory activated
- · Environmentally friendly, spillproof design
- Multi-positional fitment
- · Absolutely Maintenance free
- Sealed, no gas emission through venting hole (under normal operation)
- · Ready & Easy to use
- · No acid handling Very safe
- · Increased power & Extended life
- Extreme vibration resistance

### UPGRADE FOR

**DRY** BB5L-B; 12N5-3B

WEIGHT

Battery (with acid):

Approx 2.00kg

#### MOUNTING ANGLE



#### **DIMENSIONS**

Length (A): Width (B): Container height: Total height (C): 120mm ±2mm 60mm ±2mm 130mm ±2mm 130mm ±2mm



#### TERMINALS (mm)