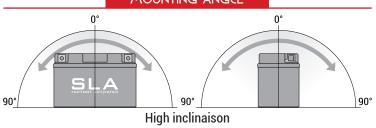

# BATTERY DATA SHEET







## **SLA** | READY TO START

# REF BB5L-B





#### **TECHNOLOGY**

- Designed according to AGM technology (Absorbed acid)
- VRLA battery type
- Activated and pre-charged batteries
- Homologated by OEM

#### **FEATURES**

- AGM construction (Absorbed Glass Material)
- VRLA battery (Valve Regulated Lead Acid)
- Factory activated
- · Environmentally friendly, spillproof design
- Multi-positional fitment
- · Absolutely Maintenance free
- Sealed, no gas emission through venting hole (under normal operation)
- · Ready & Easy to use
- · No acid handling Very safe
- · Increased power & Extended life
- Extreme vibration resistance

### UPGRADE FOR

**DRY** BB5L-B; 12N5-3B

WEIGHT

Battery (with acid):

Approx 2.00kg

#### MOUNTING ANGLE



#### **DIMENSIONS**

Length (A): Width (B): Container height: Total height (C): 120mm ±2mm 60mm ±2mm 130mm ±2mm 130mm ±2mm



#### TERMINALS (mm)