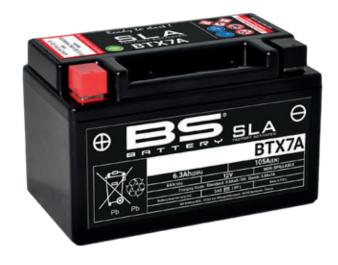

# REF BTX7A

### DIMENSIONS

Length (A): Width (B): Container height: Total height (C): 150mm ±2mm 87mm ±2mm 93mm ±2mm 93mm ±2mm

93mm (C)