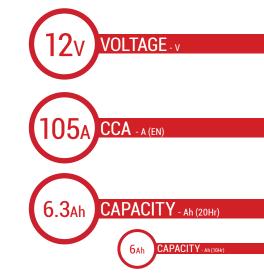

# BATTERY DATA SHEET







## **SLA** | READY TO START

# REF BTX7A





#### **TECHNOLOGY**

- Designed according to AGM technology (Absorbed acid)
- VRLA battery type
- Activated and pre-charged batteries
- Homologated by OEM

#### **FEATURES**

- AGM construction (Absorbed Glass Material)
- VRLA battery (Valve Regulated Lead Acid)
- Factory activated
- Environmentally friendly, spillproof design
- Multi-positional fitment
- · Absolutely Maintenance free
- Sealed, no gas emission through venting hole (under normal operation)
- · Ready & Easy to use
- · No acid handling Very safe
- · Increased power & Extended life
- Extreme vibration resistance

### DIMENSIONS

Length (A): Width (B): Container height: Total height (C): 150mm ±2mm 87mm ±2mm 93mm ±2mm 93mm ±2mm

93mm (C)

#### TERMINALS (mm)





#### UPGRADE FOR

MF BTX7A-BS

WEIGHT

Battery (with acid):

Ap