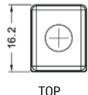

RY DATA SHEET







## **SLA** | READY TO START

# REF BTX7A





#### **TECHNOLOGY**

- Designed according to AGM technology (Absorbed acid)
- VRLA battery type
- Activated and pre-charged batteries
- Homologated by OEM

#### **FEATURES**

- AGM construction (Absorbed Glass Material)
- VRLA battery (Valve Regulated Lead Acid)
- Factory activated
- Environmentally friendly, spillproof design
- Multi-positional fitment
- · Absolutely Maintenance free
- Sealed, no gas emission through venting hole (under normal operation)
- · Ready & Easy to use
- · No acid handling Very safe
- · Increased power & Extended life
- Extreme vibration resistance

### DIMENSIONS

Length (A): Width (B): Container height: Total height (C): 150mm ±2mm 87mm ±2mm 93mm ±2mm 93mm ±2mm

93mm (C)

#### TERMINALS (mm)





#### UPGRADE FOR

MF BTX7A-BS

WEIGHT

Battery (with acid):

Approx 2.52kg