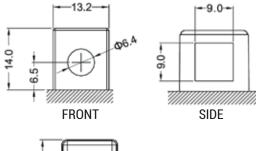

TERY DATA SHEET







## **SLA** | READY TO START

# REF BTX7A





#### **TECHNOLOGY**

- Designed according to AGM technology (Absorbed acid)
- VRLA battery type
- Activated and pre-charged batteries
- Homologated by OEM

#### **FEATURES**

- AGM construction (Absorbed Glass Material)
- VRLA battery (Valve Regulated Lead Acid)
- Factory activated
- Environmentally friendly, spillproof design
- Multi-positional fitment
- · Absolutely Maintenance free
- Sealed, no gas emission through venting hole (under normal operation)
- · Ready & Easy to use
- · No acid handling Very safe
- · Increased power & Extended life
- Extreme vibration resistance

### DIMENSIONS

Length (A): Width (B): Container height: Total height (C): 150mm ±2mm 87mm ±2mm 93mm ±2mm 93mm ±2mm

93mm (C)

#### TERMINALS (mm)





#### UPGRADE FOR

MF BTX7A-BS

WEIGHT

Battery (with acid):

Approx 2.52kg