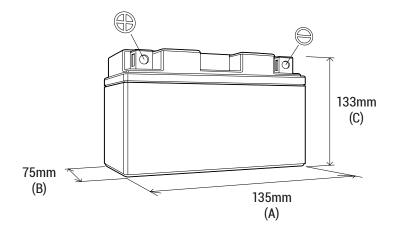

### **DIMENSIONS**

Length (A): Width (B): Container height: Total height (C):

135mm ±2mm 75mm ±2mm 139mm ±2mm 139mm ±2mm