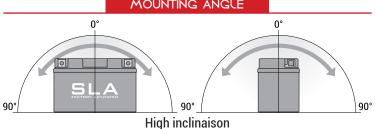

## BATTERY DATA SHEET







### **SLA | READY TO START**

# REF BB9-B





### **TECHNOLOGY**

- Designed according to AGM technology (Absorbed acid)
- VRLA battery type
- Activated and pre-charged batteries
- Homologated by OEM

### **FEATURES**

- AGM construction (Absorbed Glass Material)
- VRLA battery (Valve Regulated Lead Acid)
- Factory activated
- Environmentally friendly, spillproof design
- Multi-positional fitment
- · Absolutely Maintenance free
- (under normal operation)
- · Ready & Easy to use
- · No acid handling Very safe
- · Increased power & Extended life

- · Sealed, no gas emission through venting hole

- Extreme vibration resistance

### UPGRADE FOR

DRY BB9-B; 12N9-4B-1

WEIGHT

Battery (with acid):

Approx 3.10kg

### MOUNTING ANGLE



### **DIMENSIONS**

Length (A): Width (B): Container height: Total height (C):

135mm ±2mm 75mm ±2mm 139mm ±2mm 139mm ±2mm



### TERMINALS (mm)