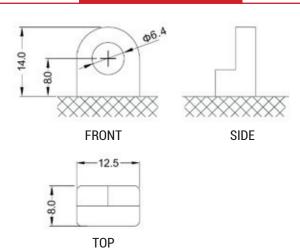

g to AGM technology (Absorbed acid)
- VRLA battery type
- Activated and pre-charged batteries
- Homologated by OEM

### **FEATURES**

- AGM construction (Absorbed Glass Material)
- VRLA battery (Valve Regulated Lead Acid)
- Factory activated
- Environmentally friendly, spillproof design
- Multi-positional fitment
- · Absolutely Maintenance free
- (under normal operation)
- · Ready & Easy to use
- · No acid handling Very safe
- · Increased power & Extended life

- · Sealed, no gas emission through venting hole

- Extreme vibration resistance

### UPGRADE FOR

DRY BB9-B; 12N9-4B-1

WEIGHT

Battery (with acid):

Approx 3.10kg

### MOUNTING ANGLE



### **DIMENSIONS**

Length (A): Width (B): Container height: Total height (C):

135mm ±2mm 75mm ±2mm 139mm ±2mm 139mm ±2mm



### TERMINALS (mm)