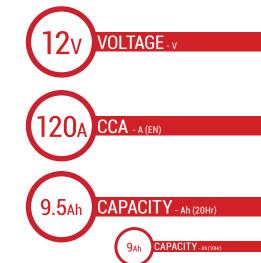

### **DIMENSIONS**

Length (A): Width (B): Container height: Total height (C):

135mm ±2mm 75mm ±2mm 139mm ±2mm 139mm ±2mm